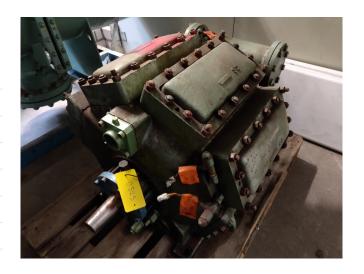

#### Used York / Frick 8 X F 880

Used York / Frick 8 X F 880 single stage piston compressor \*Why choose for HOSBV? Were not only the largest used refrigeration specialist in Europe, but also, we deliver all equipment including an extensive test, warranty and industrial cleaning. \*Optional we can also perform a new paint job and arrange the logistics.

# Your partner for used commercial and industrial refrigeration equipment

R 22

COMPRESSEUR SIMPLE ETAGE MODELE 8 XF 88.1

88.1

Puissance frigorifique en kW Puissance absorbée sur l'arbre en kW Fluide frigorigène : R 22 Vitesse de rotation : 1450 tr/i Volume engendré : 317.6 m